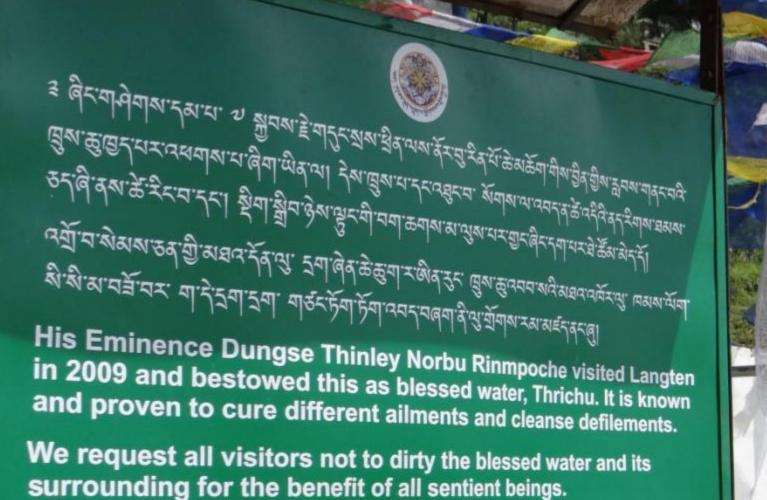

Empowered lives. Resilient nations.

#### **COMDESK Implementation in Bhutan**





# Location of COMDEKS Landscape, Bhutan

#### Location Map of Study Area





#### Gamri Watershed – classified into three Zones –Zone I-Upstream, Zone II-Midstream and Zone III-Downstream



#### Gamri River



## Zone I -Upstream







### Brokpas of Merak and Sakteng



#### Zone II - Midstream





## Zone III-Downstream





#### Tshangla – of Midstream and Downstream



## Biological Diversity







## Rich Culture and Tradition













#### Environmental and Social Issues





















### COMDESK Interventions and Benefits



















# Sustainable Management of Agriculture Fields



































# वह्याम्नीरामान्नीत्रमान्नीत्रमान्नीत्रमान्नीत्रमान्नीत्रमान्नीत्रमान्नीत्रमान्नीत्रमान्नीत्रमान्नीत्रमान्नीत्रमान्नीत्रमान्नीत्रमान्नीत्रमान्नीत्रमान्नीत्रमान्नीत्रमान्नीत्रमान्नीत्रमान्नीत्रमान्नीत्रमान्नीत्रमान्नीत्रमान्नीत्रमान्नीत्रमान्नीत्रमान्नीत्रमान्नीत्रमान्नीत्रमान्नीत्रमान्नीत्रमान्नीत्रमान्नीत्रमान्नीत्रमान्नीत्रमान्नीत्रमान्नीत्रमान्नीत्रमान्नीत्रमान्नीत्रमान्नीत्रमान्नीत्रमान्नीत्रमान्नीत्रमान्नीत्रमान्नीत्रमान्नीत्रमान्नीत्रमान्नीत्रमान्नीत्रमान्नीत्रमान्नीत्रमान्नीत्रमान्नीत्रमान्नीत्रमान्नीत्रमान्नीत्रमान्नीत्रमान्नीत्रमान्नीत्रमान्नीत्रमान्नीत्रमान्नीत्रमान्नीत्रमान्नीत्रमान्नीत्रमान्नीत्रमान्नीत्रमान्नीत्रमान्नीत्रमान्नीत्रमान्नीत्रमान्नीत्रमान्नीत्रमान्नीत्रमान्नीत्रमान्नीत्रमान्नीत्रमान्नीत्रमान्नीत्रमान्नीत्रमान्नीत्रमान्नीत्रमान्नीत्रमान्नीत्र