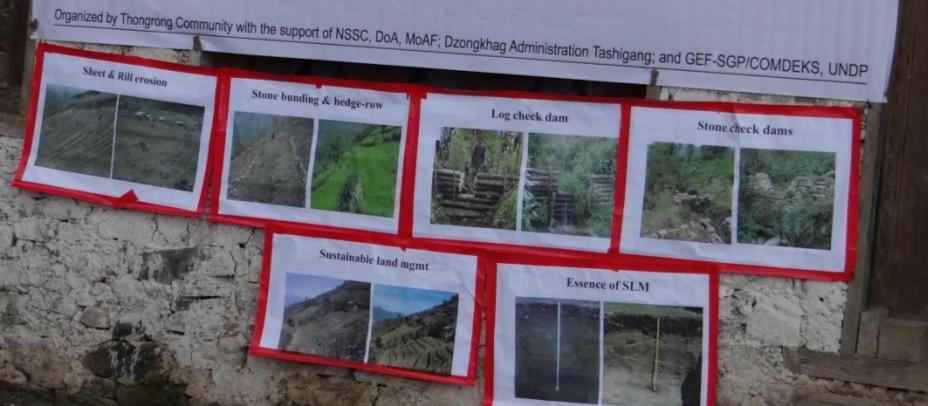

# Sustainable Management of Agriculture Fields

## No such thing as a free lunch, Invest in Healthy Soils

Venue: Thongrong, Phongmey, Tashigang

Date: 27 May to June 17, 2015