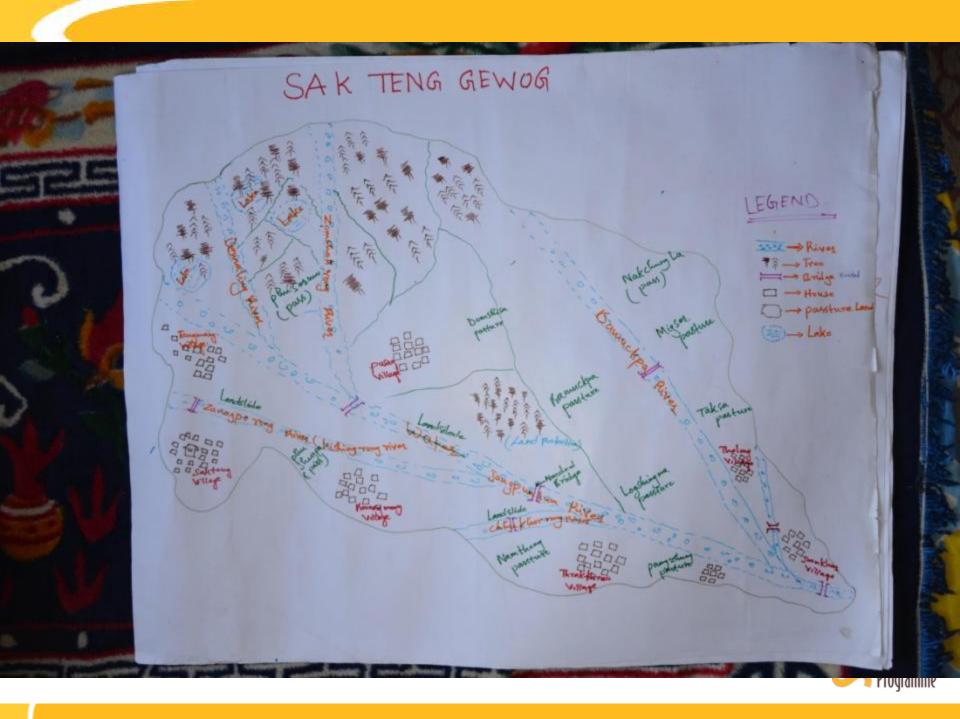

# Location of COMDEKS Landscape, Bhutan

#### Location Map of Study Area

#### Gamri Watershed – classified into three Zones –Zone I-Upstream, Zone II-Midstream and Zone III-Downstream

#### Gamri River