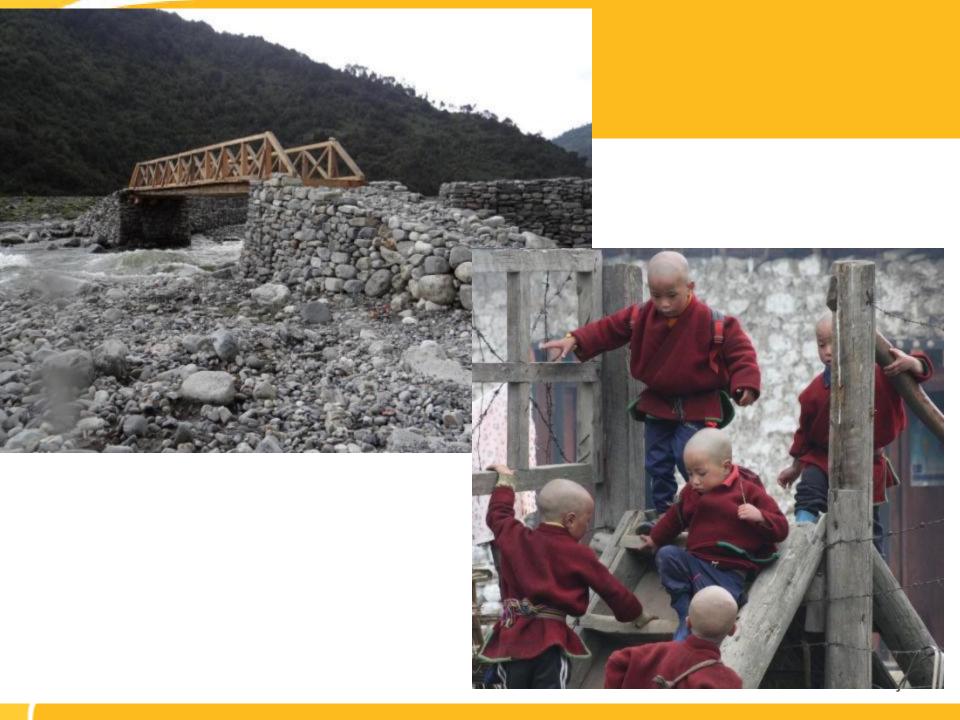

Empowered lives. Resilient nations.

#### **COMDESK Implementation in Bhutan**





# Location of COMDEKS Landscape, Bhutan

#### Location Map of Study Area





#### Gamri Watershed – classified into three Zones –Zone I-Upstream, Zone II-Midstream and Zone III-Downstream



#### Gamri River



## Zone I -Upstream







### Brokpas of Merak and Sakteng



#### Zone II - Midstream





## Zone III-Downstream





#### Tshangla – of Midstream and Downstream



## Biological Diversity







## Rich Culture and Tradition













#### Environmental and Social Issues





















### COMDESK Interventions and Benefits



















# Sustainable Management of Agriculture Fields



































# वह्याम्नीरामान्नीत्रमान्नीत्रमान्नीत्रमान्नीत्रमान्नीत्रमान्नीत्रमान्नीत्रमान्नीत्रमान्नीत्रमान्नीत्रमान्नीत्रमान्नीत्रमान्नीत्रमान्नीत्रमान्नीत्रमान्नीत्रमान्नीत्रमान्नीत्रमान्नीत्रमान्नीत्रमान्नीत्रमान्नीत्रमान्नीत्रमान्नीत्रमान्नीत्रमान्नीत्रमान्नीत्रमान्नीत्रमान्नीत्रमान्नीत्रमान्नीत्रमान्नीत्रमान्नीत्रमान्नीत्रमान्नीत्रमान्नीत्रमान्नीत्रमान्नीत्रमान्नीत्रमान्नीत्रमान्नीत्रमान्नीत्रमान्नीत्रमान्नीत्रमान्नीत्रमान्नीत्रमान्नीत्रमान्नीत्रमान्नीत्रमान्नीत्रमान्नीत्रमान्नीत्रमान्नीत्रमान्नीत्रमान्नीत्रमान्नीत्रमान्नीत्रमान्नीत्रमान्नीत्रमान्नीत्रमान्नीत्रमान्नीत्रमान्नीत्रमान्नीत्रमान्नीत्रमान्नीत्रमान्नीत्रमान्नीत्रमान्नीत्रमान्नीत्रमान्नीत्रमान्नीत्रमान्नीत्रमान्नीत्रमान्नीत्रमान्नीत्रमान्नीत्रमान्नीत्