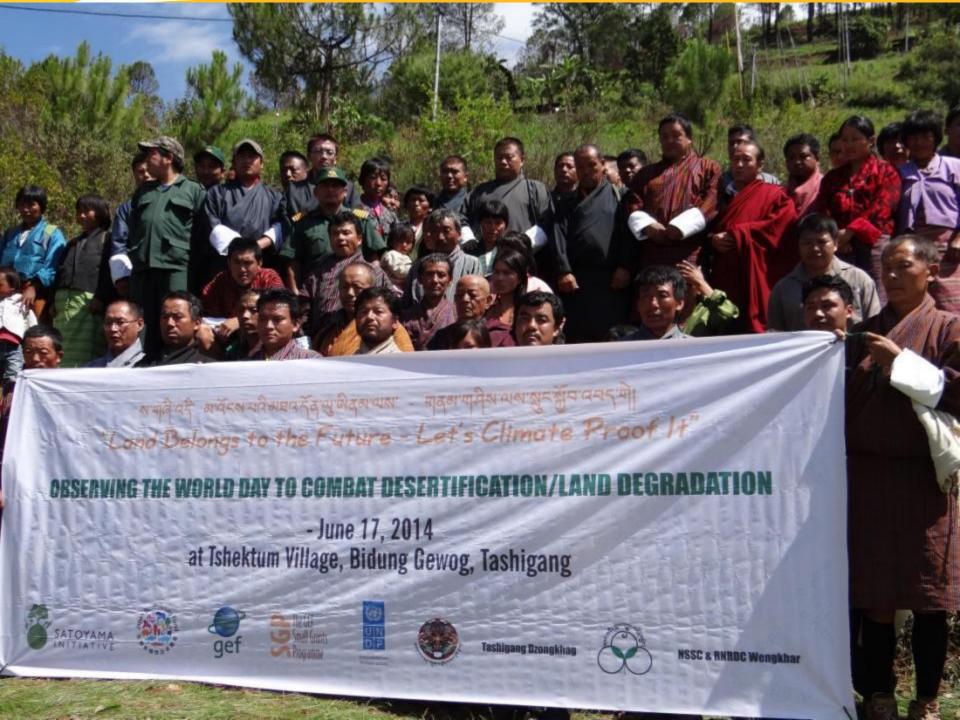

Celebrating World Day to Combat Desertification and Land Degradation 2015

## No such thing as a free lunch, Invest in Healthy Soils

Venue: Thongrong, Phongmey, Tashigang

Date: 27 May to June 17, 2015