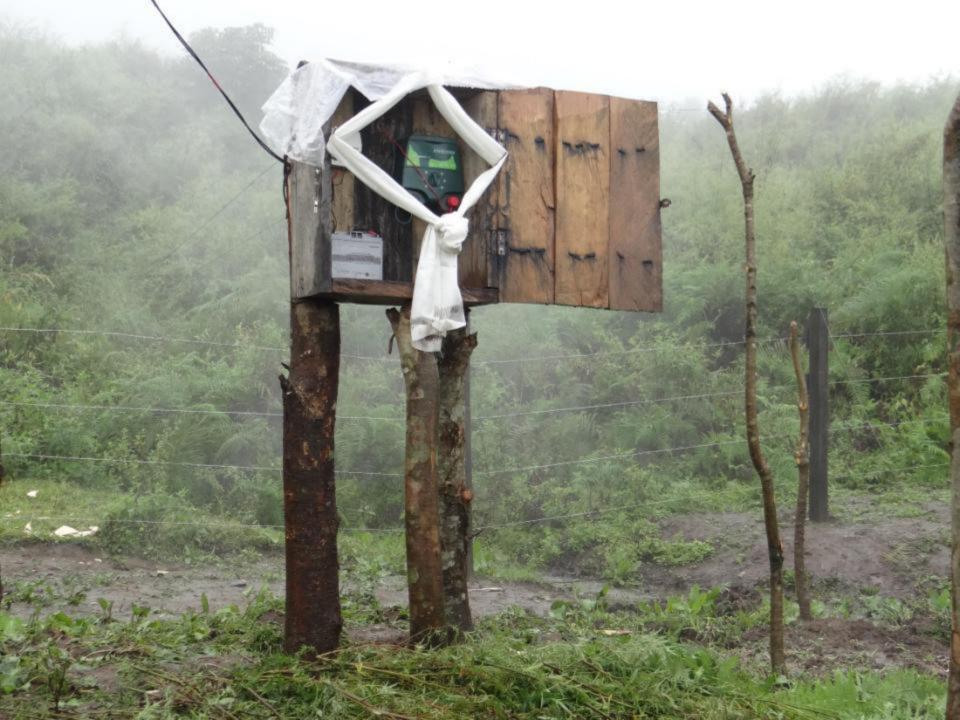

Empowered lives. Resilient nations.

#### **COMDESK Implementation in Bhutan**





# Location of COMDEKS Landscape, Bhutan

#### Location Map of Study Area





#### Gamri Watershed – classified into three Zones –Zone I-Upstream, Zone II-Midstream and Zone III-Downstream



#### Gamri River



## Zone I -Upstream







### Brokpas of Merak and Sakteng



#### Zone II - Midstream





## Zone III-Downstream





#### Tshangla – of Midstream and Downstream



## Biological Diversity







## Rich Culture and Tradition













#### Environmental and Social Issues





















### COMDESK Interventions and Benefits



















# Sustainable Management of Agriculture Fields



































# वह्याम्नीरामान्नीत्रमान्नीत्रमान्नीत्रमान्नीत्रमान्नीत्रमान्नीत्रमान्नीत्रमान्नीत्रमान्नीत्रमान्नीत्रमान्नीत्रमान्नीत्रमान्नीत्रमान्नीत्रमान्नीत्रमान्नीत्रमान्नीत्रमान्नीत्रमान्नीत्रमान्नीत्रमान्नीत्रमान्नीत्रमान्नीत्रमान्नीत्रमान्नीत्रमान्नीत्रमान्नीत्रमान्नीत्रमान्नीत्रमान्नीत्रमान्नीत्रमान्नीत्रमान्नीत्रमान्नीत्रमान्नीत्रमान्नीत्रमान्नीत्रमान्नीत्रमान्नीत्रमान्नीत्रमान्नीत्रमान्नीत्रमान्नीत्रमान्नीत्रमान्नीत्रमान्नीत्रमान्नीत्रमान्नीत्रमान्नीत्रमान्नीत्रमान्नीत्रमान्नीत्रमान्नीत्रमान्नीत्रमान्नीत्रमान्नीत्रमान्नीत्रमान्नीत्रमान्नीत्रमान्नीत्रमान्नीत्रमान्नीत्रमान्नीत्रमान्नीत्रमान्नीत्रमान्नीत्रमान्नीत्रमान्नीत्रमान्नीत्रमान्नीत्रमान्नीत्रमान्नीत्रमान्नीत्रमान्नीत्रमान्नीत्रमान्नीत्रमान्नीत्रमान्नीत्रमान्नीत्रमान्नीत्रमान्नीत्रमान्नीत्रमान्नीत्रमान्नीत्रमान