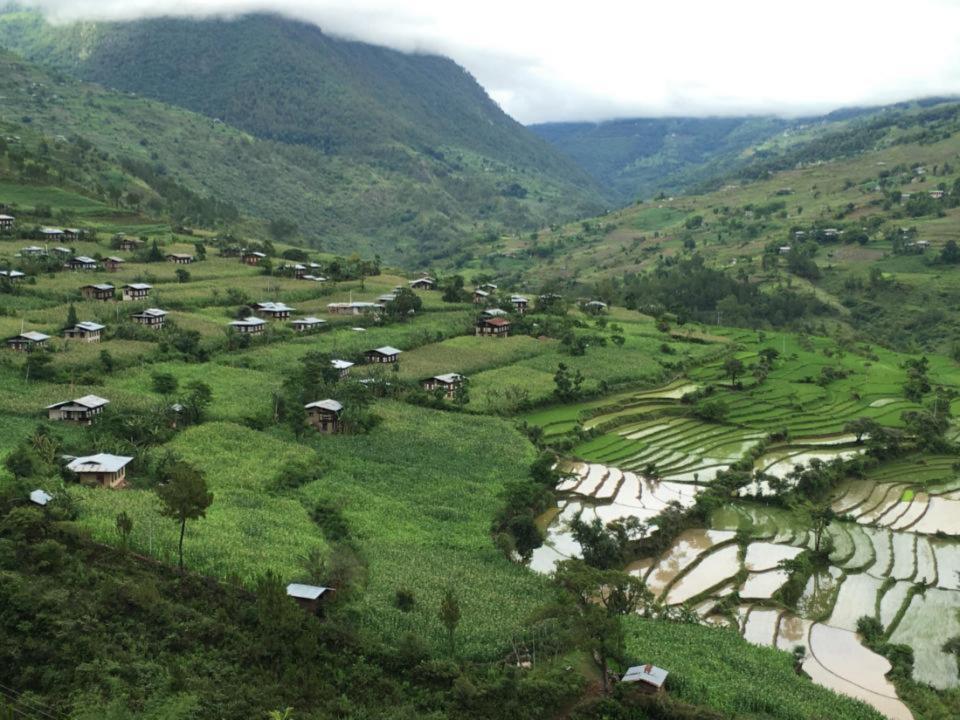

# Location of COMDEKS Landscape, Bhutan

#### Location Map of Study Area

#### Gamri Watershed – classified into three Zones –Zone I-Upstream, Zone II-Midstream and Zone III-Downstream

#### Gamri River