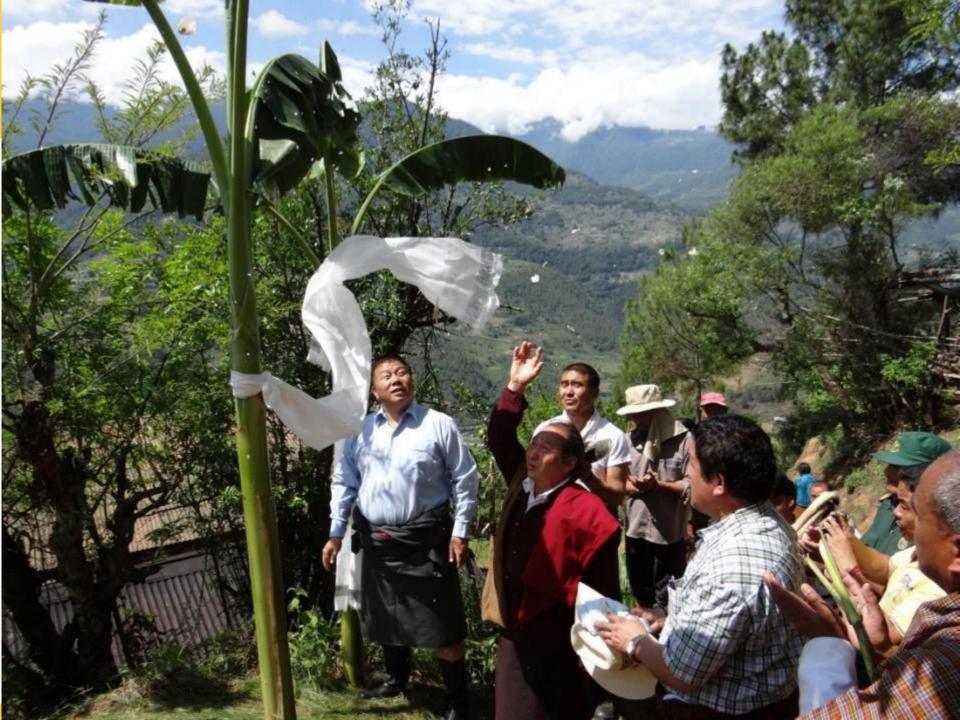

Celebrating World Day to Combat Desertification and Land Degradation 2015

## No such thing as a free lunch, Invest in Healthy Soils

Venue: Thongrong, Phongmey, Tashigang

Date: 27 May to June 17, 2015