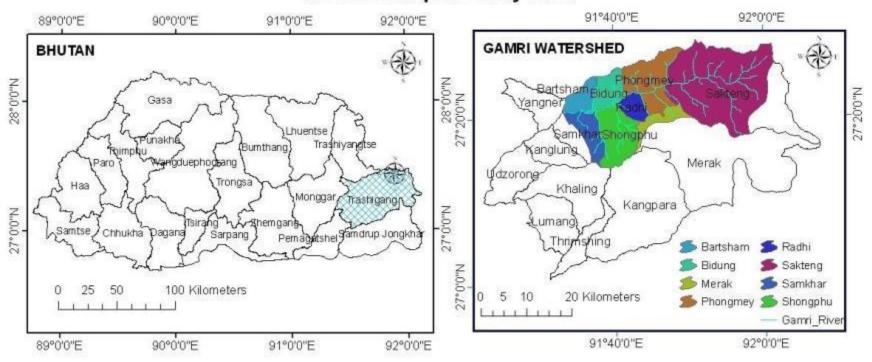

Empowered lives. Resilient nations.

#### **COMDESK Implementation in Bhutan**





# Location of COMDEKS Landscape, Bhutan

#### Location Map of Study Area





#### Gamri Watershed – classified into three Zones –Zone I-Upstream, Zone II-Midstream and Zone III-Downstream



#### Gamri River



## Zone I -Upstream







### Brokpas of Merak and Sakteng



#### Zone II - Midstream





## Zone III-Downstream





#### Tshangla – of Midstream and Downstream



## Biological Diversity







## Rich Culture and Tradition













#### Environmental and Social Issues





















### COMDESK Interventions and Benefits



















# Sustainable Management of Agriculture Fields



































# वह्याम्नीरामान्नीत्रमान्नीत्रमान्नीत्रमान्नीत्रमान्नीत्रमान्नीत्रमान्नीत्रमान्नीत्रमान्नीत्रमान्नीत्रमान्नीत्रमान्नीत्रमान्नीत्रमान्नीत्रमान्नीत्रमान्नीत्रमान्नीत्रमान्नीत्रमान्नीत्रमान्नीत्रमान्नीत्रमान्नीत्रमान्नीत्रमा