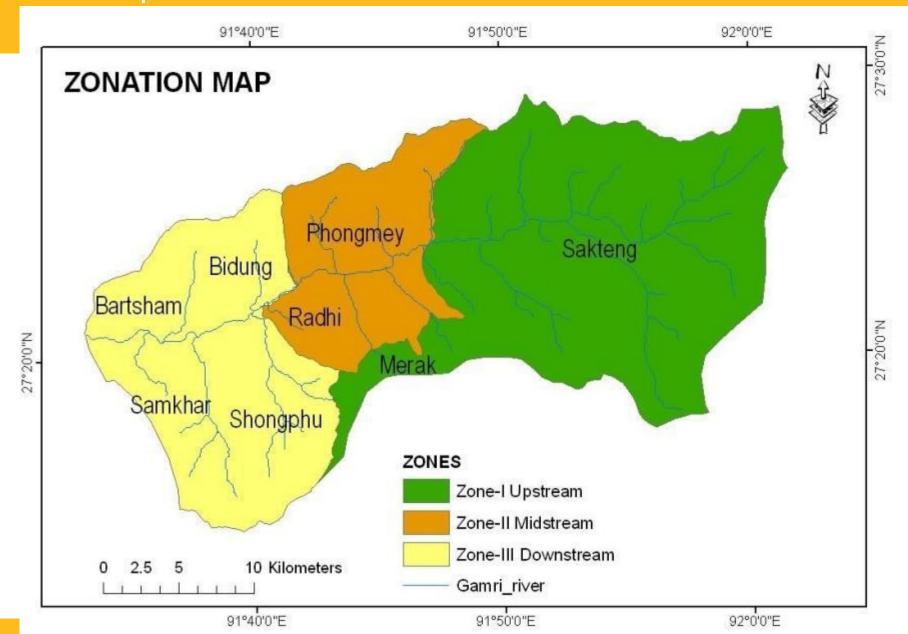

# Location of COMDEKS Landscape, Bhutan

#### Location Map of Study Area

#### Gamri Watershed – classified into three Zones –Zone I-Upstream, Zone II-Midstream and Zone III-Downstream