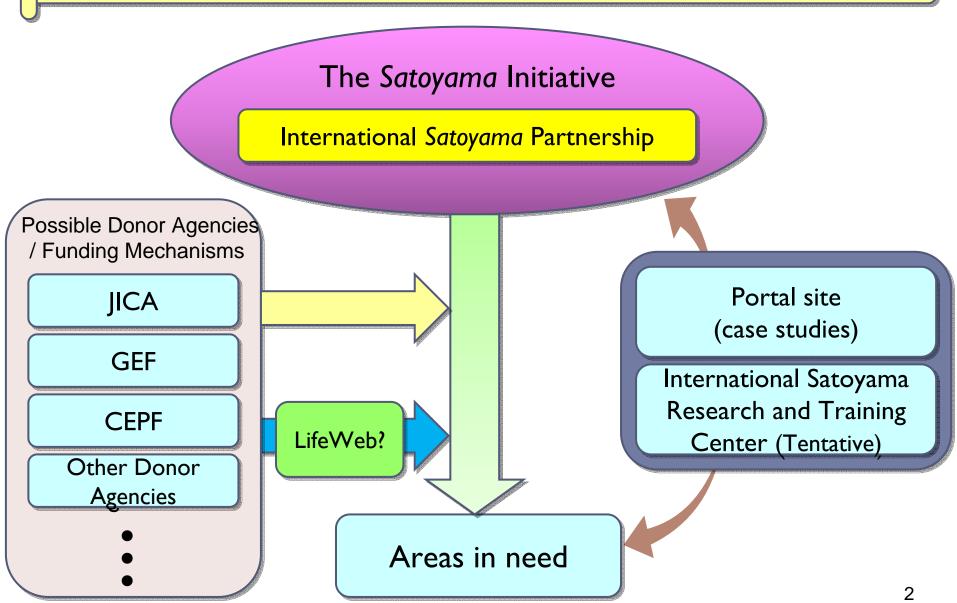

# How to implement activities in accordance with the concept of the *Satoyama* Initiative