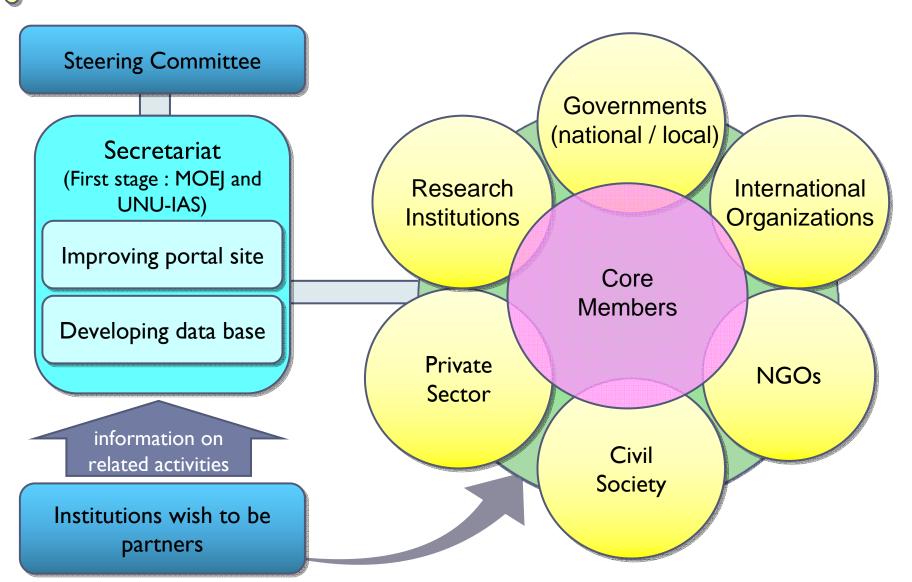

# The International *Satoyama* Partnership for advancing the *Satoyama* Initiative

January, 2010



Tsunao Watanabe
Biodiversity Policy Division
Nature Conservation Bureau
Ministry of the Environment of Japan



地球のいのち、つないでいこう

# Proposed scheme of the International Satoyama Partnership (ISP)



# How to implement activities in accordance with the concept of the *Satoyama* Initiative



## Proposed activities of ISP

Collect, analyze, and derive lessons from case studies and promote the dissemination of information

Encourage broad and effective research

Foster ODA projects (work with donor organizations)

Promote personnel and capacity development

## Proposed activities of ISP (1)



Collect, analyze, and derive lessons from case studies and promote the dissemination of information

Encourage broad and effective research

Foster ODA projects (work with donor organizations)

Promote personnel and capacity development

## Case studies implemented in past two years

| 2008 Survey     |                                        |