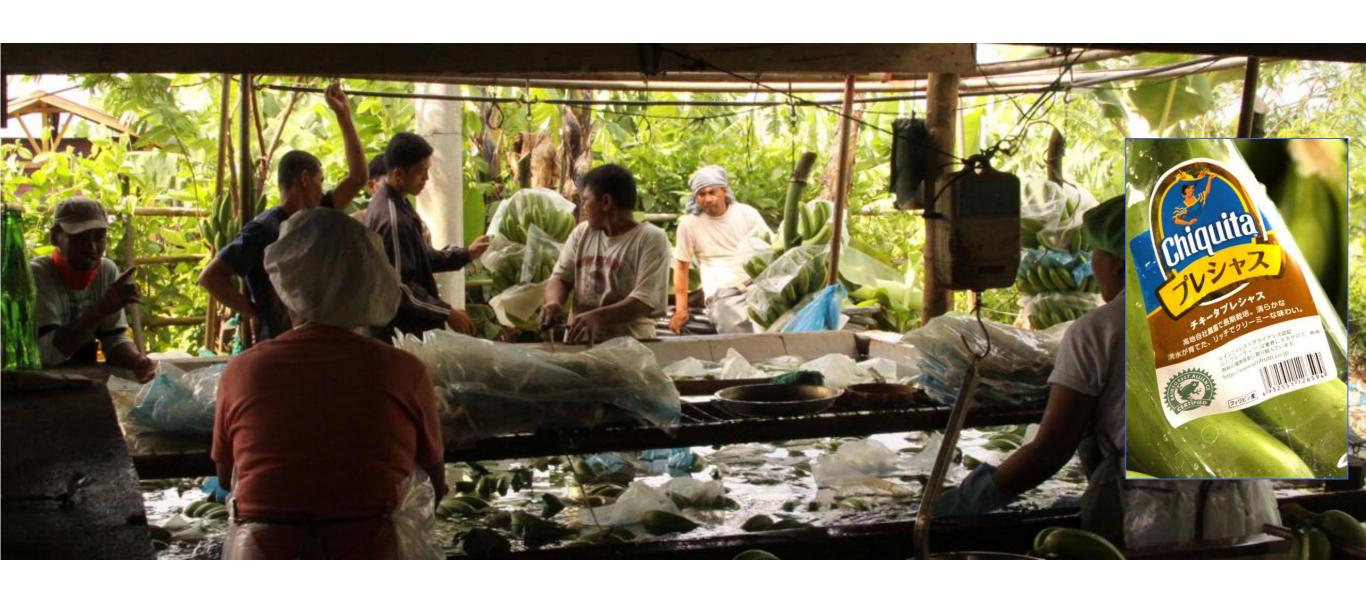

### Current Pressures on Banana

Renewed need for expansion of Banana Plantation an increase in demand by the market and

- loss of productivity on existing production lands (Calderon, 03)

#### Banana

- Resistance to formation of the WMC
- Outsourcing of production
- Organizing marginalised famers
- Scoping lands outside the region